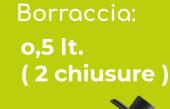

## TAZZE-BORRACCIA

Misure/colori: 80 Øx 100 mm

il tuo

il tuo

Boccale: 0,4 lt.

Apribottiglie: 44 Ø mm

BUSTA 178x242 mm
DICARTA

infrigo veritas

| iva esclusa                    | FINO A 100 ρz.<br>€ / cad.  | FINO A 200 ρz.<br>€ / cad.  | Oltre<br>                   |
|--------------------------------|-----------------------------|-----------------------------|-----------------------------|
| TAZZA CERAMICA<br>8x10 cm      | 6,25 €                      | 6,00€                       | trattativa                  |
| TAZZA 8x10 cm INTERNO COLORATO | 7,80 €                      | 7,40 €                      | trattativa                  |
| BORRACCIA CON TAPPO<br>0,5 lt. | 9,75 €                      | 8,85 €                      | trattativa                  |
| BOCCALE BIRRA<br>0,4 lt.       | 10,15 €                     | 9,25 €                      | trattativa                  |
| Grafica                        | se necessaria<br>18 € / ORA | se necessaria<br>18 € / ORA | se necessaria<br>18 € / ORA |