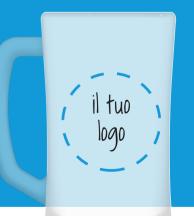

## TAZZE-BORRACCIA

Misure/colori: 80 Øx 100 mm

il tuo

il tuo

Boccale: 0,4 lt.

Apribottiglie: 44 Ø mm

BUSTA 178x242 mm
DICARTA

infrigo veritas

| iva esclusa                    | FINO A 100 ρz.<br>€ / cad.  | FINO A 200 ρz.<br>€ / cad.  | Oltre<br>                   |
|--------------------------------|-----------------------------|-----------------------------|-----------------------------|
| TAZZA CERAMICA<br>8x10 cm      | 6,25 €                      | 6,00€                       | trattativa                  |
| TAZZA 8x10 cm INTERNO COLORATO | 7,80 €                      | 7,40 €                      | trattativa                  |
| BORRACCIA CON TAPPO<br>0,5 lt. | 9,75 €                      | 8,85 €                      | trattativa                  |
| BOCCALE BIRRA<br>0,4 lt.       | 10,15 €                     | 9,25 €                      | trattativa                  |
| Grafica                        | se necessaria<br>18 € / ORA | se necessaria<br>18 € / ORA | se necessaria<br>18 € / ORA |