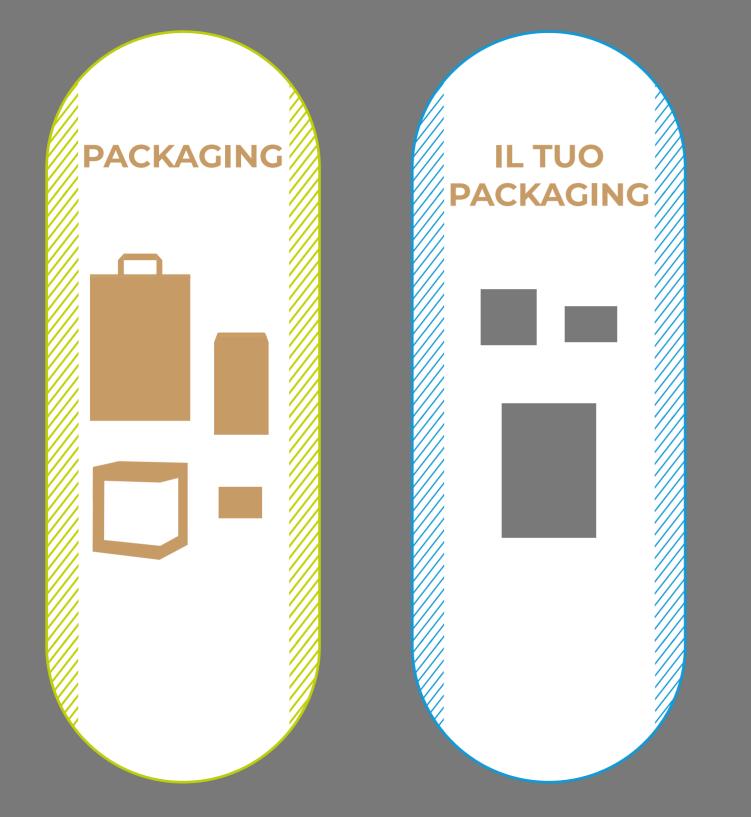

### PACKAGING

SCATOLA

CARTONE/ AVANA

115x105x90 mm

BIGLIETTO DI ATTESTAZIONE DI RESPONSABILITÀ SOCIALE BREVE PRESENTAZIONE PROGETTO

(1 x PZ.) 77x52 mm

Retro

Fronte

Retro

Quantità e/o eventuale personalizzazione: preventivo a richiesta

**EASY PACK MAGNETE** 

(1 x PZ.) 100x100 mm

Disponibile nei colori:

## IL TUO PACKAGING

**ESPOSITIVO** PER EVENTI

\*Con cornice in dotazione

**PERSONALIZZABILE** 

(con preventivo a richiesta)

 $(1 \times PZ.)$ 

210x297 mm - Fronte

gadget per aziende e privati.